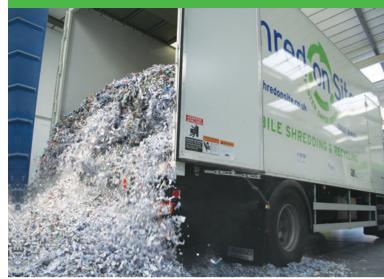

## Faster

- ▶ We are using state of the art mobile shredding technology capable of shredding up to 2,500kg of material an hour without compromising on shred size – over 3 times faster than most of our competitors
- This makes our service the most competitive onsite solution on the market

Our service operatives vetted to BS7858, fully uniformed and wearing ID **collect your confidential material** and take it directly to our mobile shredding vehicle where it is weighed and destroyed immediately.