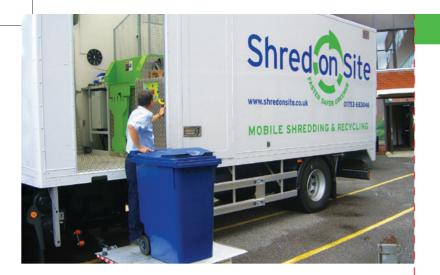

#### **MOBILE SHREDDING & RECYCLING**

High speed technology lowering the costs of secure document destruction

Our service operatives vetted to BS7858, fully uniformed and wearing ID **collect your confidential material** and take it directly to our mobile shredding vehicle where it is weighed and destroyed immediately.