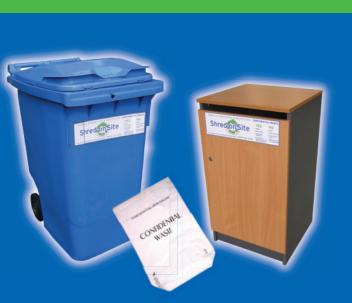

# **Our Receptacles**

Consoles and lockable wheelie bins are available in a number of colours and finishes.

#### DIMENSIONS

Console 90cm H, 50cm D, 50cm W. 360 litre bin 110cm H, 80cm D, 60cm W. 240 litre bin 100cm H, 65cm D, 45cm W. 140 litre 95cm H, 40cm D, 40cm W.