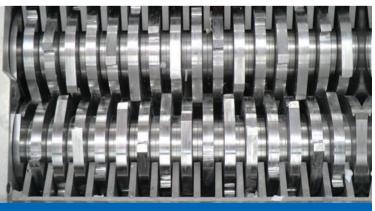

## Faster

- ▶ We are using state of the art mobile shredding technology capable of shredding up to 2,500kg of material an hour without compromising on shred size – over 3 times faster than most of our competitors
- This makes our service the most competitive onsite solution on the market