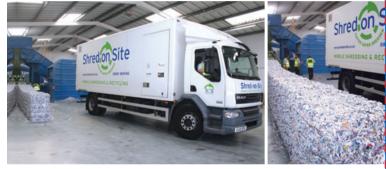

#### **MOBILE SHREDDING & RECYCLING**

High speed technology lowering the costs of secure document destruction

Our service operatives vetted to BS7858, fully uniformed and wearing ID **collect your confidential material** and take it directly to our mobile shredding vehicle where it is weighed and destroyed immediately.